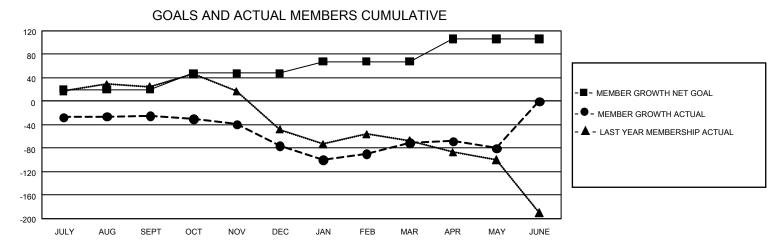

## GAT MONTHLY MEMBERSHIP PROGRESS REPORT

GMT Constitutional Area 1, Group O

REPORT DOES NOT INCLUDE CLUBS IN UNDISTRICTED AREAS.

| Clubs                 |               |           |               | Members               |                         |                         |                                                    |
|-----------------------|---------------|-----------|---------------|-----------------------|-------------------------|-------------------------|----------------------------------------------------|
| RESULTS FOR 2022-2023 |               |           |               | RESULTS FOR 2022-2023 |                         |                         |                                                    |
| QUARTER               | NEW CLUB GOAL | NEW CLUBS | DROPPED CLUBS |                       | MBER GROWTH NET<br>GOAL | MEMBER GROWTH<br>ACTUAL | DROPPED MEMBERS<br>ACTUAL (including<br>transfers) |
| JULY/AUG/SEPT         | r 0           | 0         | 2             | JULY/AUG/SEPT         | 20                      | 93                      | 105                                                |
| OCT/NOV/DEC           | 9             | 0         | 1             | OCT/NOV/DEC           | 28                      | 99                      | 134                                                |
| JAN/FEB/MAR           | 3             | 1         | 3             | JAN/FEB/MAR           | 20                      | 144                     | 121                                                |
| APR/MAY/JUNE          | 9             | 0         | 1             | APR/MAY/JUNE          | 38                      | 72                      | 69                                                 |