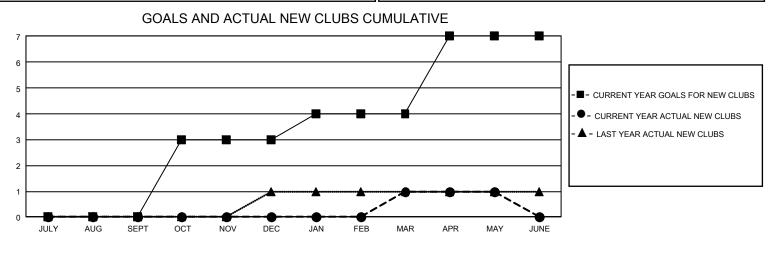

## GAT MONTHLY MEMBERSHIP PROGRESS REPORT

GMT Constitutional Area 1, Group O

REPORT DOES NOT INCLUDE CLUBS IN UNDISTRICTED AREAS.

| Clubs                 |               |           |               | Members               |                         |                         |                                                    |
|-----------------------|---------------|-----------|---------------|-----------------------|-------------------------|-------------------------|----------------------------------------------------|
| RESULTS FOR 2022-2023 |               |           |               | RESULTS FOR 2022-2023 |                         |                         |                                                    |
| QUARTER               | NEW CLUB GOAL | NEW CLUBS | DROPPED CLUBS |                       | MBER GROWTH NET<br>GOAL | MEMBER GROWTH<br>ACTUAL | DROPPED MEMBERS<br>ACTUAL (including<br>transfers) |
| JULY/AUG/SEPT         | r 0           | 0         | 2             | JULY/AUG/SEPT         | 20                      | 93                      | 105                                                |
| OCT/NOV/DEC           | 9             | 0         | 1             | OCT/NOV/DEC           | 28                      | 99                      | 134                                                |
| JAN/FEB/MAR           | 3             | 1         | 3             | JAN/FEB/MAR           | 20                      | 144                     | 121                                                |
| APR/MAY/JUNE          | 9             | 0         | 1             | APR/MAY/JUNE          | 38                      | 72                      | 69                                                 |